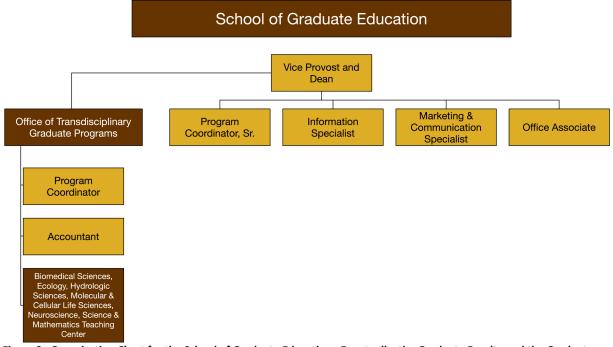

## Structure and Organization of the School of Graduate Education

The structure of the new school would, at least initially, mirror the current structure and organization of the Office of Graduate Education. Internally, the School of Graduate Education

would be identical to the Office of Graduate Education, aside from the lead administrator's title change to include "Dean." That structure is shown in Figure 3.

Figure 3. Organization Chart for the School of Graduate Education. Eventually, the Graduate Faculty and the Graduate Student Council would also fall under the School of Graduate Education. The Graduate Council potentially could become either solely a committee of the school or become a joint endeavor of the School and Faculty Senate.