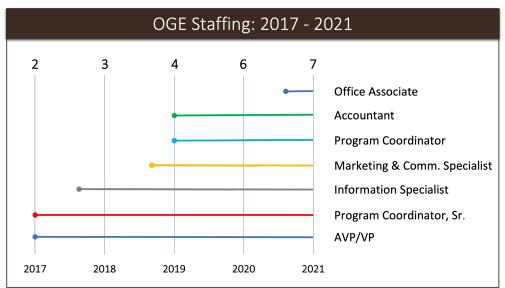

report including establishing a strong, central administrative unit and the appointment of a Graduate Dean to lead and support U.W.'s graduate programs.

In response to the Graduate Council and CGS reports, significant investments were made in the new Office of Graduate Education (OGE) so that it could broaden U.W.'s centralized support and leadership of its graduate programs. In particular, OGE's (non-administrator) staffing grew from 1 FTE in 2017 to 6 FTE by 2021 (Figure 1).

Figure 1. Office of Graduate Education staffing growth, 2017 – 2021.

OGE's staffing growth has been instrumental in expanding the university's centralized support for its graduate programs. Before 2018, almost all staff efforts were focused on graduate assistant budgeting, allocations, and hiring with very little capacity to address the myriad of other needs. With the growth in staffing have come:

- policy and procedure standardization;
- data analytics to support planning, assessment, and student success, wellbeing and funding;
- recruitment and marketing (at both the institutional level and direct support for individual graduate programs);
- coordinated and dedicated internal and external communications regarding graduate education;
- dedicated staffing support and leadership for U.W.'s transdisciplinary graduate programs;
- support for DEI efforts in graduate education;
- growth in professional development opportunities for graduate students; and
- increased coordination with other U.W. units regarding admissions, degree evaluation, financial aid, and international student recruitment and support.