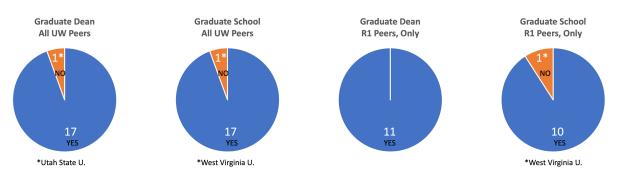

## The Landscape of Graduate Education

A Comparison with Our Peers

The Graduate Council and Council of Graduate Schools recommendations for establishing a graduate school and appointing a graduate dean reflect contemporary best practices in graduate education. In terms of how graduate education is administered, the University of Wyoming is a clear outlier among its <u>peers</u> (Figure 2) and nationally. Among our peers:

- Only one institution (West Virginia University) lacks a Graduate School.
- Only one institution (Utah State University) lacks a Graduate Dean.
- No peer institutions lack both a Graduate School and a Graduate Dean.

As the University of Wyoming looks to raise its research standing, including a move toward Carnegie R1 (Very High Research Activity) status from R2 (High Research Activity), it should be noted that none of our R1 peers lack a Graduate Dean and only West Virginia University lacks a Graduate School.

Figure 2. A comparison to U.W.'s <u>peers</u> in terms of presence/absence of graduate schools and graduate deans. The University of Wyoming currently lacks both a graduate school and a graduate dean.