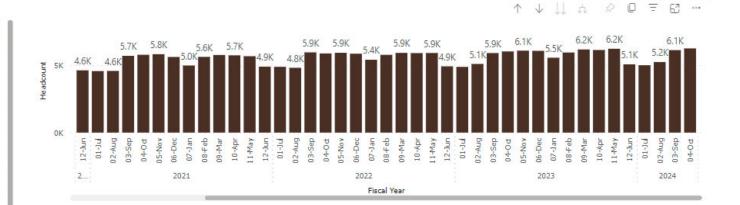

| 5900      | 21,543,191.0  |
| 2022        | 10-Apr       | 5893      | 20,119,375.8  |
| 2022        | 09-Mar       | 5909      | 20,555,952.7  |
| 2022        | 08-Feb       | 5762      | 19,666,119.3  |
| 2022        | 07-Jan       | 5400      | 19,414,692.7  |
| 2022        | 06-Dec       | 5847      | 20,117,989.8  |
| 2022        | 05-Nov       | 5915      | 20,067,937.2  |
| 2022        | 04-Oct       | 5866      | 20,913,284.1  |
| 2022        | 03-Sep       | 5946      | 21,464,990.0  |
| 2022        | 02-Aug       | 4803      | 20,556,988.4  |
| 2022        | 01-Jul       | 4876      | 21,674,479.2  |
| 2021        | 12-Jun       | 4889      | 22,414,269.6  |
| 2021        | 11-May       | 5662      | 21,220,845.3  |
| 7074        |              |           | 20 101 210 1  |





**Quick Reference Guides** 

Email WyoCloud-Data@uwyo.edu with any questions and/or data requests

Data Last Refreshed

11/6/2023 12:04:47 PM



#### **Payroll Snapshot Headcount Unduplicated By Month**

| Fiscal Year | Fiscal Month | Renefited | Non-Benefited | Total Headcount | Renefited Amount | Non-Benefited Amount | Total Amount  |
|-------------|--------------|-----------|---------------|-----------------|------------------|----------------------|---------------|
|             |              |           |               |                 |                  |                      |               |
| 2024        | 04-Oct       | 3059      | 3180          | 6239            | 19,752,434.41    | 3,733,964.60         | 23,486,399.01 |
| 2024        | 03-Sep       | 3045      | 3067