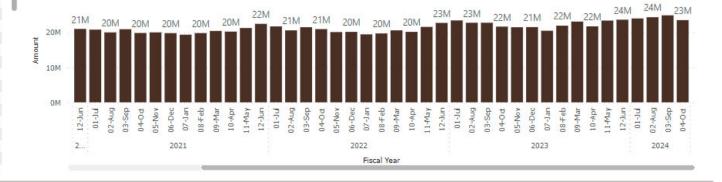

| 5900      | 21,543,191.0  |
| 2022        | 10-Apr       | 5893      | 20,119,375.8  |
| 2022        | 09-Mar       | 5909      | 20,555,952.7  |
| 2022        | 08-Feb       | 5762      | 19,666,119.3  |
| 2022        | 07-Jan       | 5400      | 19,414,692.7  |
| 2022        | 06-Dec       | 5847      | 20,117,989.8  |
| 2022        | 05-Nov       | 5915      | 20,067,937.2  |
| 2022        | 04-Oct       | 5866      | 20,913,284.1  |
| 2022        | 03-Sep       | 5946      | 21,464,990.0  |
| 2022        | 02-Aug       | 4803      | 20,556,988.4  |
| 2022        | 01-Jul       | 4876      | 21,674,479.2  |
| 2021        | 12-Jun       | 4889      | 22,414,269.6  |
| 2021        | 11-May       | 5662      | 21,220,845.3  |
| 7074        |              |           | 20 101 210 1  |





**Quick Reference Guides** 

Email WyoCloud-Data@uwyo.edu with any questions and/or data requests

Data Last Refreshed

11/6/2023 12:04:47 PM



#### **Payroll Snapshot Headcount Unduplicated By Month**

| Fiscal Year | Fiscal Month | Renefited | Non-Benefited | Total Headcount | Renefited Amount | Non-Benefited Amount | Total Amount  |
|-------------|--------------|-----------|---------------|-----------------|------------------|----------------------|---------------|
|             |              |           |               |                 |                  |                      |               |
| 2024        | 04-Oct       | 3059      | 3180          | 6239            | 19,752,434.41    | 3,733,964.60         | 23,486,399.01 |
| 2024        | 03-Sep       | 3045      | 3067