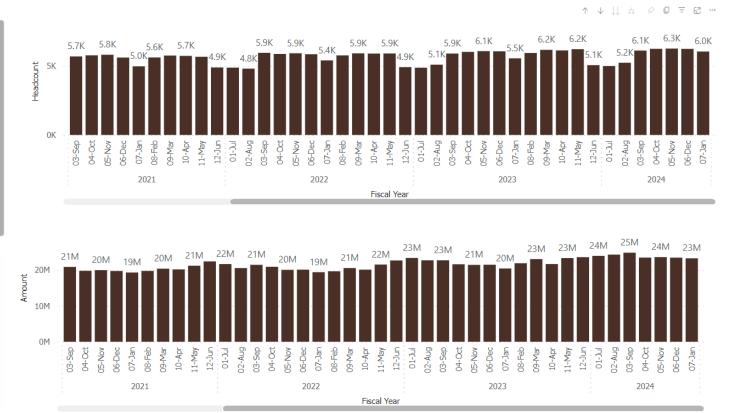

|    | А                                  |     | В           | С |      | D          |     | E               | F       | G           | Н         |      |
|----|------------------------------------|-----|-------------|---|------|------------|-----|-----------------|---------|-------------|-----------|------|
| 1  |                                    | WIP | - Compon    | e | nt 4 | 4 - FinTec | h a | & Block Chai    | n       |             |           |      |
|    |                                    |     |             |   |      |            | Re  | maining Balance |         |             | Remainii  | •    |
|    |                                    |     |             |   |      |            |     | Before          |         |             | Balance A | fter |
| 2  | WIP 1005365C4 Jan 2022- June, 2024 | Bud | lget Amount |   |      | Actual     |     | Encumbrance     |         | Encumbrance | Encumbra  | nce  |
|    |                                    |     |             |   |      | Expenses   |     |                 |         |             |           |      |
|    |                                    |     |             |   |      | through    |     |                 |         |             |           |      |
| 3  |                                    |     | Original    |   |      | February   |     |                 | % Spent |             |           |      |
| 4  | Salary/Fringe                      |     |             |   |      |            |     |                 |         |             |           |      |
| 5  | Professional/Consulting Svc        | \$  | 120,000     |   | \$   | 120,000    | \$  | -               | 100%    |             | \$        | -    |
| 6  | Travel                             |     |             |   |      |            | \$  | -               |         |             | \$        | -    |
| 7  | Materials & Supplies               |     |             |   |      |            | \$  | -               |         |             | \$        | -    |
| 8  | Other                              | \$  | -           |   |      |            | \$  | -               |         | \$-         | \$        | -    |
| 9  | IC                                 | \$  | 40,800      |   | \$   | 40,800     | \$  | -               | 100%    | \$-         | \$        | -    |
| 10 |                                    |     |             |   |      |            |     |                 |         |             |           |      |
| 11 | Total                              | \$  | 160,800     |   | \$   | 160,800    | \$  | -               | 100%    | \$-         | \$        | -    |