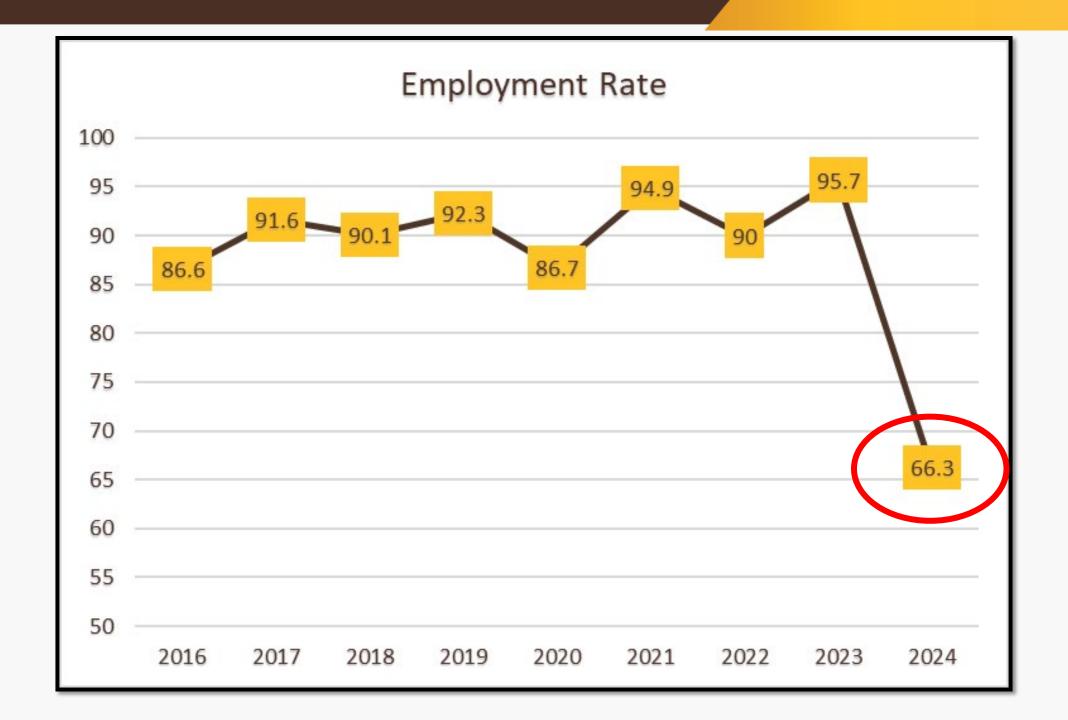

# Student Success

#### Employment

Hired Director of Career
 Services Kristin Lanouette

- Appointed Faculty
   Committee to help with career placement
- Organizing group of alumni to advise on career matters