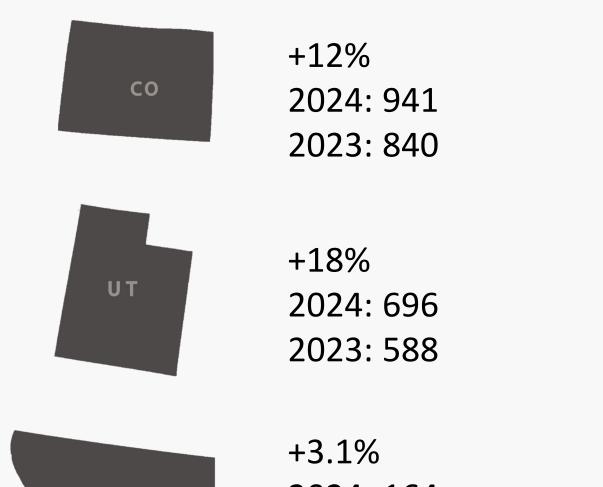

Source: https://report.lsac.org/

+19.3% 2024: 253 2023: 212

+11.7% 2024: 267 2023: 239

+5.5% 2024: 115 2023: 109