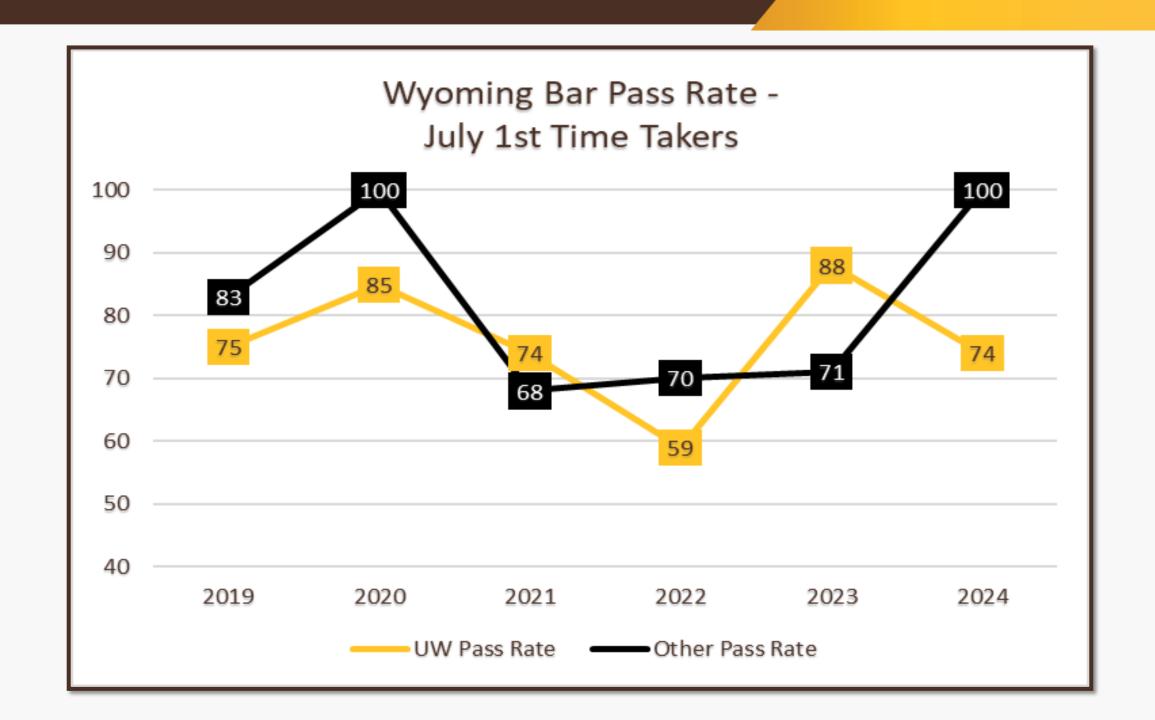

# Student Success

#### Employment

Hired Director of Career
 Services Kristin Lanouette

- Appointed Faculty
   Committee to help with career placement
- Organizing group of alumni to advise on career matters