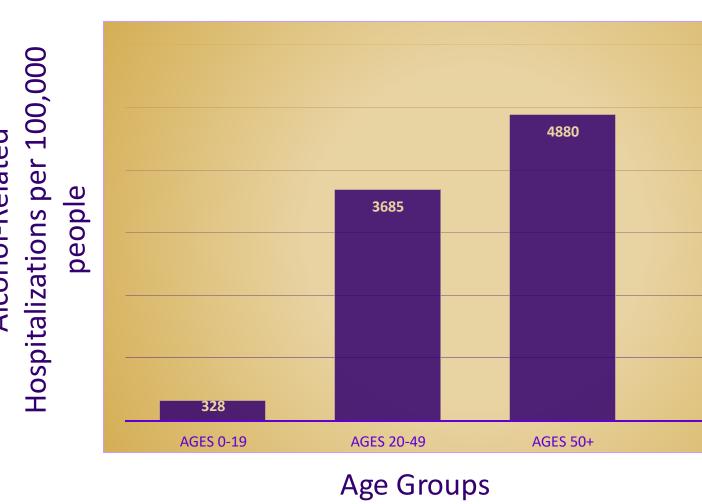

ink | Sop<br>Gettin<br>If you, o<br>don't w<br>and frie<br>problem                                    |

brochure for older adults

population resides at the Wyoming Pioneer Home or Thermopolis Rehab & Wellness (nursing home) • High Country Behavioral Health provides substance use





Example of drinking diary and alcohol use

### **Integrated Review**

- Older adults are at risk for excessive alcohol use due to lifestyle, grief, chronic conditions, etc. and older adults are less likely to be screened for substance use disorders
- SAMHSA recommends the SMAST-G tool to screen the elderly for AUDs
- Multi-component interventions have been shown to decrease alcohol use in the elderly by up to 79%
- Informational brochures, drinking diaries, telephone counseling, and direct physician advice



#### **Alcohol-Related Hospitalizations in WY**

## Conclusions

- Educate healthcare providers regarding screening for AUDs in older populations
- Provide materials for management such as drinking diaries and brochures to elderly care facilities and clinic/hospital
- Regularly scheduled counseling for those with AUDs would be ideal, though difficult to implement as it may require a new job position
- Track monthly rates of material distribution and quarterly alcohol-related hospitalizations



Wyoming Pioneer Home