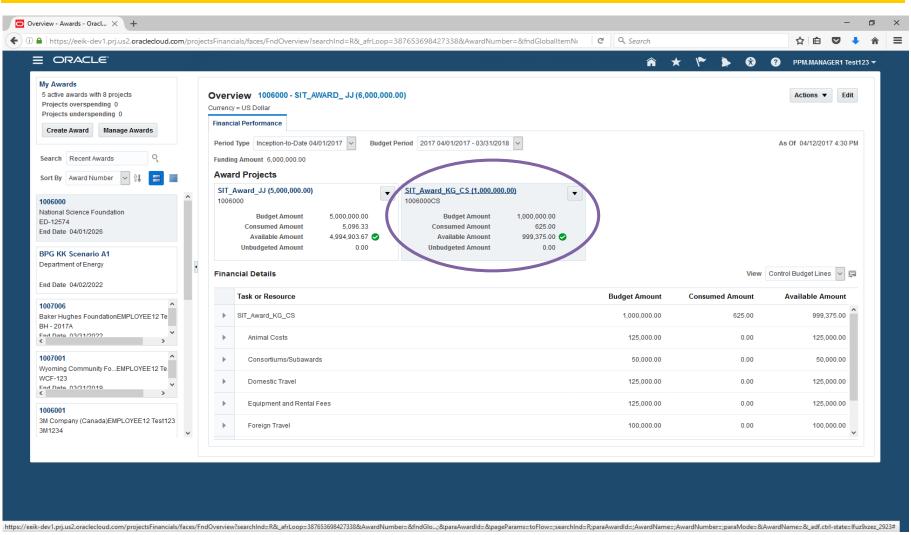

### **Award Financial Details**

By clicking on Award 1006000 in the left window, the Overview page for that award appears to the right which shows a high level of the financial details associated with 100600. This page details the associated projects (SIT\_Award\_JJ & SIT\_Award\_KG\_CS) to the Award (1006000). Notice the main project has a \$5mm budget. There is also a cost share project with a \$1mm budget. The financial details section on the bottom half of the page shows the budget, consumed, and available amounts for the various allowable expenditure categories.