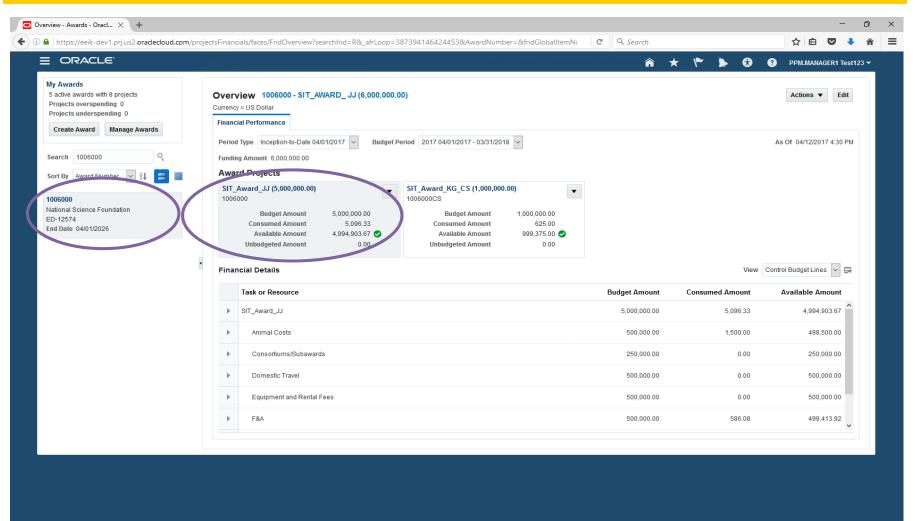

### **Award Financial Details**

By clicking on Award 1006000 in the left window, the Overview page for that award appears to the right which shows a high level of the financial details associated with 100600. This page details the associated projects (SIT\_Award\_JJ & SIT\_Award\_KG\_CS) to the Award (1006000). Notice the main project has a \$5mm budget. There is also a cost share project with a \$1mm budget. The financial details section on the bottom half of the page shows the budget, consumed, and available amounts for the various allowable expenditure categories.