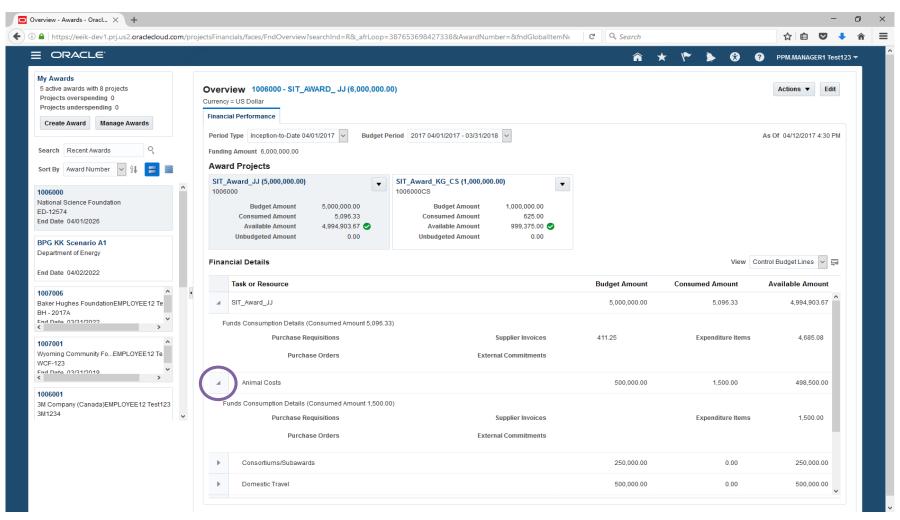

#### Award Financial Details – Drill Down

The user has the ability to drill down in each expenditure category to see the Funds Consumption Details for each category.