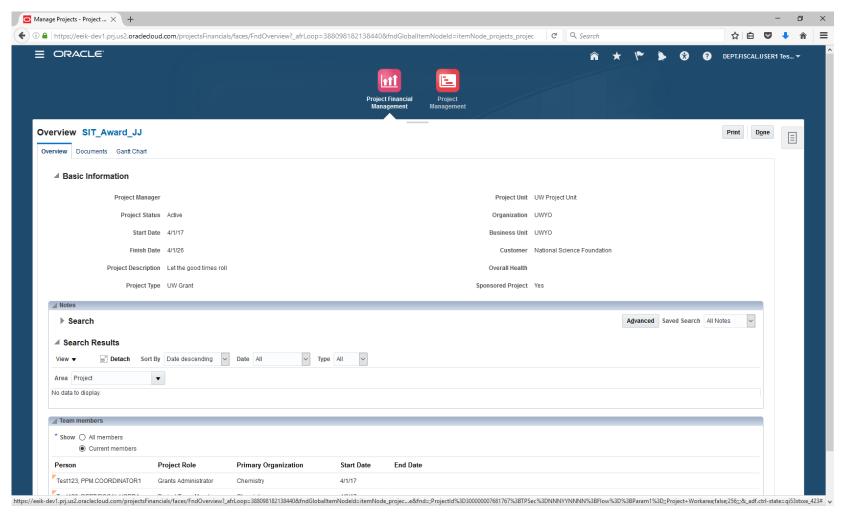

## **Project's Overview Page**

This is the Overview page for Projects that a department user will see. The relationship between Projects and Awards (grants) can be one-to-one or many to one as an Award can have multiple projects associated with it (e.g. cost share).