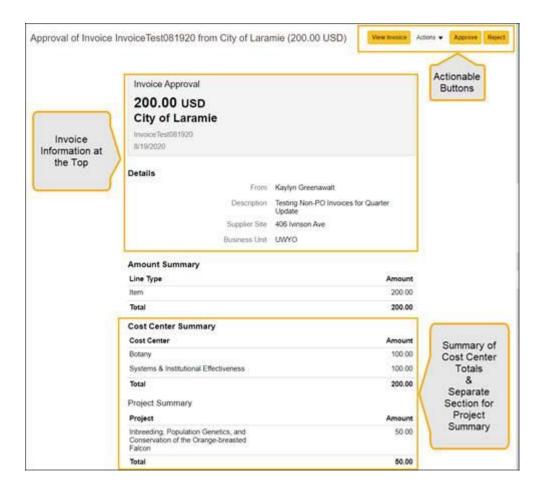

### Non-PO Invoice Approval Screen

• Changes to the non-PO invoice approval screen will look similar to expense reports and requisitions with some minor differences.

- Attachments are not accessible on the screen and users have three options to view the attachment: (1) view invoice, (2) Actions > Add Attachments, or (3) Actions > View Approvals.
- Project numbers for applicable lines can be viewed in Actions > Edit Distributions.

| Invoice Line                                                                                                                                                                                                             | Amount                                                                                                                     |
|--------------------------------------------------------------------------------------------------------------------------------------------------------------------------------------------------------------------------|----------------------------------------------------------------------------------------------------------------------------|
| 1.                                                                                                                                                                                                                       | 100.00                                                                                                                     |
| Distributions                                                                                                                                                                                                            |                                                                                                                            |
| 10-64003-105-000001-21003-550-0000-0000-0<br>University of Wyoming-Medical Supplies-<br>Unrestricted Operating-Unrestricted Operating-<br>Systems & Institutional Effectiveness-Institutional<br>Support-Default-Default |                                                                                                                            |
| 2.                                                                                                                                                                                                                       | 50.00                                                                                                                      |
| Distributions                                                                                                                                                                                                            |                                                                                                                            |
| 10-64003-105-000001-13121-550-0000-0000-0<br>University of Wyoming-Medical Supplies-<br>Unrestricted Operating-Unrestricted Operating-<br>Botany-Institutional Support-Default-Default-<br>Default                       |                                                                                                                            |
| 3.                                                                                                                                                                                                                       | 50.00                                                                                                                      |
| Project                                                                                                                                                                                                                  | Inbreeding, Population Genetics, and Conservation of<br>the Orange-breasted Faicon, 1, 8/19/2020, Water<br>Expense, Botany |
| Distributions                                                                                                                                                                                                            |                                                                                                                            |
| 10-64503-200-010002-13121-200-0000-0000-0<br>University of Wyoming-Water Expense-<br>Designated Operating-Designated Operating<br>General-Botany-Research-Default-Default-<br>Default                                    |                                                                                                                            |
| Total                                                                                                                                                                                                                    | 200.00                                                                                                                     |
| nstallments                                                                                                                                                                                                              |                                                                                                                            |
| Due Date                                                                                                                                                                                                                 | Amount                                                                                                                     |
| 1. 9/18/2020                                                                                                                                                                                                             | 200.00                                                                                                                     |
| Payment Method                                                                                                                                                                                                           | Check                                                                                                                      |
| Payment Priority                                                                                                                                                                                                         | 99                                                                                                                         |
| Total                                                                                                                                                                                                                    | 200.00                                                                                                                     |